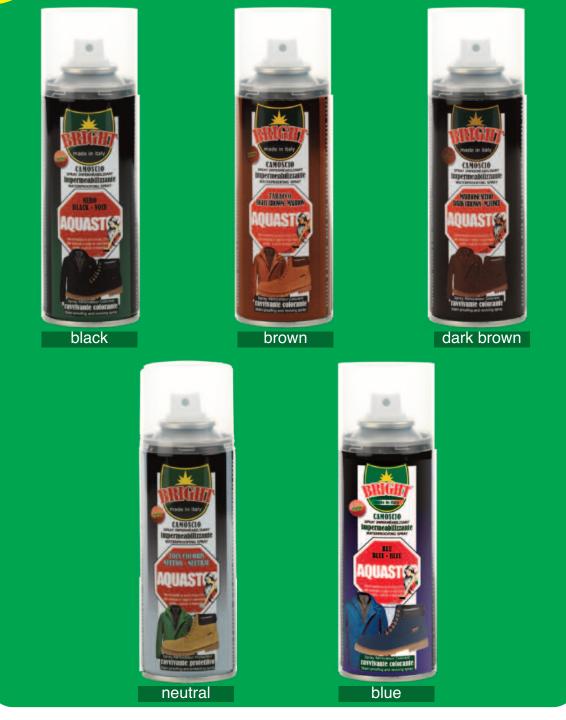

## FOR SUEDE, LEATHER, NUBUK AND CLOTH

**TECHNOWAX SHOE CARE PRODUCTS** 

| B                                                                    | <b>BIGHT</b><br>made in italy                                                                                                                                         |                                                 | AQUAS<br>Severante e antin<br>persone a capi n<br>persone a capi n<br>persone a capi n | necchia<br>camosdo   |                      |            |                               |                                                          |                                      |
|----------------------------------------------------------------------|-----------------------------------------------------------------------------------------------------------------------------------------------------------------------|-------------------------------------------------|----------------------------------------------------------------------------------------|----------------------|----------------------|------------|-------------------------------|----------------------------------------------------------|--------------------------------------|
| U                                                                    |                                                                                                                                                                       |                                                 | W,<br>AND I                                                                            | ATEP<br>RES          |                      |            |                               |                                                          | Y                                    |
| A                                                                    | LUMINUM CAN                                                                                                                                                           |                                                 |                                                                                        |                      |                      |            |                               |                                                          |                                      |
| COD                                                                  | LUMINUM CAN                                                                                                                                                           | FORM.                                           | COD. EAN                                                                               | PEZZ<br>X CTN<br>IMB |                      | x          | CTN X                         | IMBALLO<br>bxpah cm                                      | ps kg                                |
| COD                                                                  | PRODOTTO                                                                                                                                                              | FORM.                                           |                                                                                        |                      | 50T. ST              | x          | x                             | 2020 B 00 203                                            |                                      |
| COD                                                                  |                                                                                                                                                                       |                                                 | LI                                                                                     | X CTN<br>IMB.        | 50T. ST              | x          | x                             | 2020 B 00 203                                            |                                      |
| COD                                                                  | PRODOTTO<br>"COSMETICI" PER CALZATURE<br>IMPERMIABILIZZANTE RAVVIVANTE SPRAY CAME                                                                                     |                                                 | LI                                                                                     | X CTN<br>IMB.        | 50T. ST              | R PLT      | x                             | 2020 B 00 203                                            |                                      |
| COD<br>PROD                                                          | PRODOTTO<br>"COSMETICI" PER CALZATURE<br>IMPERMIABILIZZANTE RAVVIVANTE SPRAY CAME<br>NERO<br>TABACCO                                                                  | OSCIO -BRIGHT AQUAST                            | LIP                                                                                    |                      | SA                   | R PLT      | X<br>PLT                      | bxpxh cm                                                 | ps kg                                |
| COD<br>PROD<br>CAAQCOO128RUANR<br>CAAQCOO128RUATA<br>CAAQCOO128RUATA | PRODOTTO<br>PRODOTTO<br>"COSMETICI" PER CALZATURE<br>IMPERMIABILIZZANTE RAVVIVANTE SPRAY CAME<br>IMPERMIABILIZZANTE RAVVIVANTE SPRAY CAME<br>TABACCO<br>TESTA DI MORO | OSCIO -BRIGHT AQUAST<br>200ml<br>200ml<br>200ml | CP<br>800220600183<br>800220600190<br>8002206000237                                    | 12<br>12<br>12       | NO 2<br>NO 2<br>NO 2 | X<br>R PLT | X<br>PLT<br>192<br>192<br>192 | bxpxh cm<br>17x22x18<br>17x22x18<br>17x22x18<br>17x22x18 | <b>ps kg</b><br>2.60<br>2.80<br>2.00 |
| COD<br>PROD<br>CAM20012BRUNNR<br>CAM20012BRUNNR                      | PRODOTTO<br>"COSMETICI" PER CALZATURE<br>IMPERMIABILIZZANTE RAVVIVANTE SPRAY CAME<br>NERO<br>TABACCO                                                                  | OSCIO -BRIGHT AQUAST<br>200ml<br>200ml          | CP<br>8002206000183<br>8002206000190                                                   | 12<br>12             | ND 2<br>ND 2         | X PLT      | X<br>PLT                      | bxpxh cm<br>17x22x18<br>17x22x18                         | <b>ps kg</b><br>2.00<br>2.00         |

## Colour restoring, spot remover and waterproofing for: suede, leather, nubuk, cloth shoes and clothing.

Aluminium can

HINT impressive on hunting clothing.

QUICK IN-STOCK SUPPLY