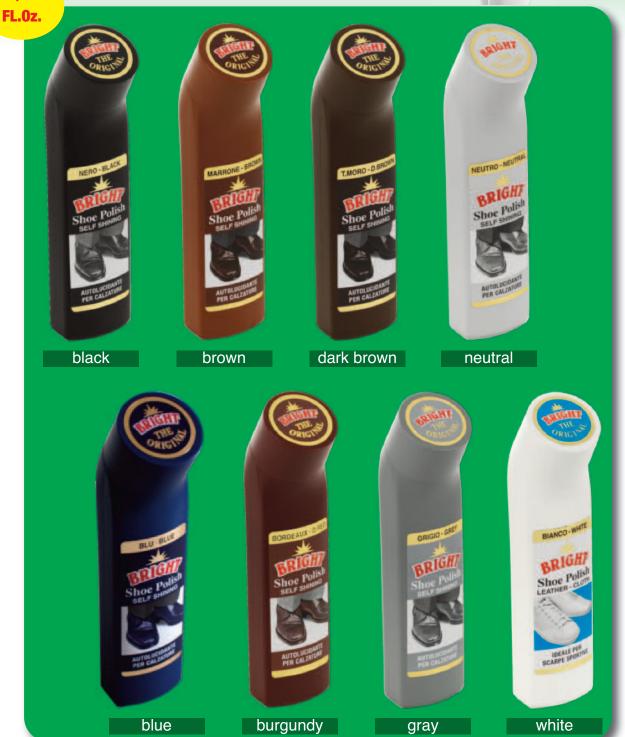

## SELF-SHINING LIQUID SHOE POLISH

2,54

TECHNOWAX SHOE CARE PRODUCTS

| <b>BRIGHT</b><br>made in italy                                            | SELF-SHINING LIQUID     |                                                                                                                                                                                                                                                                                                                                                                                                                                                                                                                                                                                                                                                                                                                                                                                                                                                                                                                                                                                                                                                                                                                                                                                                                                                                                                                                                                                                                                                                                                                                                                                                                                                                                                                                                                                                                                                                                                                                                                                                                                                                                                                                |             |                            |         |      |                                                                    |                      |
|---------------------------------------------------------------------------|-------------------------|--------------------------------------------------------------------------------------------------------------------------------------------------------------------------------------------------------------------------------------------------------------------------------------------------------------------------------------------------------------------------------------------------------------------------------------------------------------------------------------------------------------------------------------------------------------------------------------------------------------------------------------------------------------------------------------------------------------------------------------------------------------------------------------------------------------------------------------------------------------------------------------------------------------------------------------------------------------------------------------------------------------------------------------------------------------------------------------------------------------------------------------------------------------------------------------------------------------------------------------------------------------------------------------------------------------------------------------------------------------------------------------------------------------------------------------------------------------------------------------------------------------------------------------------------------------------------------------------------------------------------------------------------------------------------------------------------------------------------------------------------------------------------------------------------------------------------------------------------------------------------------------------------------------------------------------------------------------------------------------------------------------------------------------------------------------------------------------------------------------------------------|-------------|----------------------------|---------|------|--------------------------------------------------------------------|----------------------|
|                                                                           |                         |                                                                                                                                                                                                                                                                                                                                                                                                                                                                                                                                                                                                                                                                                                                                                                                                                                                                                                                                                                                                                                                                                                                                                                                                                                                                                                                                                                                                                                                                                                                                                                                                                                                                                                                                                                                                                                                                                                                                                                                                                                                                                                                                |             |                            |         |      |                                                                    |                      |
|                                                                           |                         |                                                                                                                                                                                                                                                                                                                                                                                                                                                                                                                                                                                                                                                                                                                                                                                                                                                                                                                                                                                                                                                                                                                                                                                                                                                                                                                                                                                                                                                                                                                                                                                                                                                                                                                                                                                                                                                                                                                                                                                                                                                                                                                                |             |                            |         |      |                                                                    |                      |
|                                                                           | SHOE POLISH             |                                                                                                                                                                                                                                                                                                                                                                                                                                                                                                                                                                                                                                                                                                                                                                                                                                                                                                                                                                                                                                                                                                                                                                                                                                                                                                                                                                                                                                                                                                                                                                                                                                                                                                                                                                                                                                                                                                                                                                                                                                                                                                                                |             |                            |         |      |                                                                    |                      |
|                                                                           |                         | <b>`</b>                                                                                                                                                                                                                                                                                                                                                                                                                                                                                                                                                                                                                                                                                                                                                                                                                                                                                                                                                                                                                                                                                                                                                                                                                                                                                                                                                                                                                                                                                                                                                                                                                                                                                                                                                                                                                                                                                                                                                                                                                                                                                                                       |             | <u> </u>                   |         |      | <b>'</b>                                                           |                      |
| new<br>with EASY<br>applicator                                            |                         |                                                                                                                                                                                                                                                                                                                                                                                                                                                                                                                                                                                                                                                                                                                                                                                                                                                                                                                                                                                                                                                                                                                                                                                                                                                                                                                                                                                                                                                                                                                                                                                                                                                                                                                                                                                                                                                                                                                                                                                                                                                                                                                                |             |                            | fis 578 | 0.00 | 888.0                                                              |                      |
| RECE RECOOTTO                                                             | FORM                    |                                                                                                                                                                                                                                                                                                                                                                                                                                                                                                                                                                                                                                                                                                                                                                                                                                                                                                                                                                                                                                                                                                                                                                                                                                                                                                                                                                                                                                                                                                                                                                                                                                                                                                                                                                                                                                                                                                                                                                                                                                                                                                                                | I CTN<br>MB | -                          |         | 1    | kupak am                                                           | head                 |
|                                                                           |                         | LI                                                                                                                                                                                                                                                                                                                                                                                                                                                                                                                                                                                                                                                                                                                                                                                                                                                                                                                                                                                                                                                                                                                                                                                                                                                                                                                                                                                                                                                                                                                                                                                                                                                                                                                                                                                                                                                                                                                                                                                                                                                                                                                             | NEA CA      | SA                         |         |      |                                                                    |                      |
| COSMETICI" PER CALZATURE                                                  |                         |                                                                                                                                                                                                                                                                                                                                                                                                                                                                                                                                                                                                                                                                                                                                                                                                                                                                                                                                                                                                                                                                                                                                                                                                                                                                                                                                                                                                                                                                                                                                                                                                                                                                                                                                                                                                                                                                                                                                                                                                                                                                                                                                |             |                            |         |      |                                                                    |                      |
| AUTOLUCIEANTE LIGUEO-BOOHT                                                |                         |                                                                                                                                                                                                                                                                                                                                                                                                                                                                                                                                                                                                                                                                                                                                                                                                                                                                                                                                                                                                                                                                                                                                                                                                                                                                                                                                                                                                                                                                                                                                                                                                                                                                                                                                                                                                                                                                                                                                                                                                                                                                                                                                |             |                            |         |      |                                                                    |                      |
| AUTTIMATION AND NEWS                                                      |                         |                                                                                                                                                                                                                                                                                                                                                                                                                                                                                                                                                                                                                                                                                                                                                                                                                                                                                                                                                                                                                                                                                                                                                                                                                                                                                                                                                                                                                                                                                                                                                                                                                                                                                                                                                                                                                                                                                                                                                                                                                                                                                                                                |             |                            | _       | _    |                                                                    |                      |
|                                                                           | 15.00                   | and produces of                                                                                                                                                                                                                                                                                                                                                                                                                                                                                                                                                                                                                                                                                                                                                                                                                                                                                                                                                                                                                                                                                                                                                                                                                                                                                                                                                                                                                                                                                                                                                                                                                                                                                                                                                                                                                                                                                                                                                                                                                                                                                                                |             | 4                          |         | 141  | Dente it                                                           | 1.04                 |
| A Transmission BAASRONE                                                   | 13.48                   | and pressent (                                                                                                                                                                                                                                                                                                                                                                                                                                                                                                                                                                                                                                                                                                                                                                                                                                                                                                                                                                                                                                                                                                                                                                                                                                                                                                                                                                                                                                                                                                                                                                                                                                                                                                                                                                                                                                                                                                                                                                                                                                                                                                                 |             | 11                         |         | H.   | The later of the                                                   | 1.00                 |
| AUTIMODIATE TESTA DI MORO                                                 | 19-00                   | molipheram []<br>molipheram m                                                                                                                                                                                                                                                                                                                                                                                                                                                                                                                                                                                                                                                                                                                                                                                                                                                                                                                                                                                                                                                                                                                                                                                                                                                                                                                                                                                                                                                                                                                                                                                                                                                                                                                                                                                                                                                                                                                                                                                                                                                                                                  | - 44        | u i                        |         | 11   | 274 (000 11)<br>274 (000 10)                                       | 1.04                 |
| AUTOMOTIVET TERTA DI MORO                                                 | 11-00<br>11-00<br>11-00 | AND DEPENDENT                                                                                                                                                                                                                                                                                                                                                                                                                                                                                                                                                                                                                                                                                                                                                                                                                                                                                                                                                                                                                                                                                                                                                                                                                                                                                                                                                                                                                                                                                                                                                                                                                                                                                                                                                                                                                                                                                                                                                                                                                                                                                                                  | - 41        | u<br>u<br>u                |         | 11   | Promotil<br>Promotil<br>Promotil                                   | 1.00                 |
| ALTINETIAL AL TERTA DI MORO<br>ALTINETIALI AL MORO<br>ALTINETIALI AL MORO | 15 44<br>15 44<br>15 44 | AND DEPENDENT OF THE PARTY OF T | 4           | 11<br>12<br>13<br>14<br>14 |         | 11   | Photos (1)<br>25x 00x 10<br>25x 00x 10<br>25x 00x 10<br>25x 00x 10 | 1.04<br>1.05<br>1.05 |
| AUTOMOTIVET TERTA DI MORO                                                 | 11-00<br>11-00<br>11-00 | AND DEPENDENT                                                                                                                                                                                                                                                                                                                                                                                                                                                                                                                                                                                                                                                                                                                                                                                                                                                                                                                                                                                                                                                                                                                                                                                                                                                                                                                                                                                                                                                                                                                                                                                                                                                                                                                                                                                                                                                                                                                                                                                                                                                                                                                  | - 41        | 11<br>11<br>11<br>11       |         |      | Promotil<br>Promotil<br>Promotil                                   | 1.00                 |

Immediately polishes shoes without brushing. Suitable for those who have no time to lose and wants immediate results. 30" to bling up your shoes!

RAW MATERIAL CONTROL QUICK IN-STOCK SUPPLY